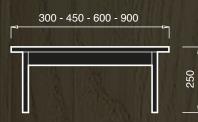

# Available measures

|      | 297 | 397 | 447 | 597 | 897 |
|------|-----|-----|-----|-----|-----|
| 1317 |     |     | *   | *   |     |
| 957  | *   | *   | *   | *   |     |
| 717  | *   | *   | *   | *   |     |
| 597  |     |     |     | *   |     |
| 477  |     | *   | *   | *   | *   |
| 357  |     | *   | *   | *   | *   |