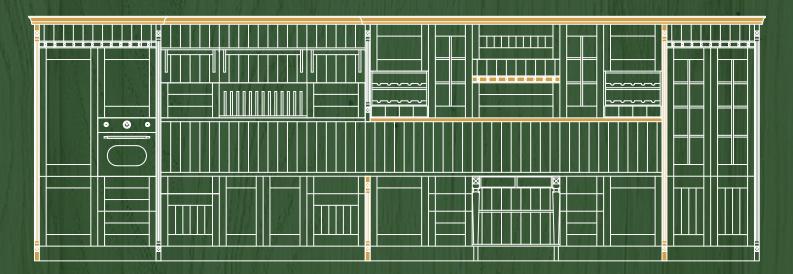

## Selection 006

Is a flexible product line that offers wide opportunities in the composition of kitchens thanks to the possibility of alternating the central panel and inserting additional elements.

The choice of the finishing, with or without patina, characterizes the environment in a traditional or more contemporary way, thus responding to the diverse needs of today's customers and guests.

# Doors, glassdoors, drawers and spacers

| Doors                   |
|-------------------------|
| Frame in solid ash wood |
| and ash veneered panel  |
| The panel can be        |
| smoothed or ribbed      |
|                         |

**Glass-panelled front** Frame in solid ash wood with glass panel and removable upright to insert the 4mm glass (glass supplied separately)

**Finishing** Lacquered open pore, with or without coating

Spacers Smoothed solid ash wood