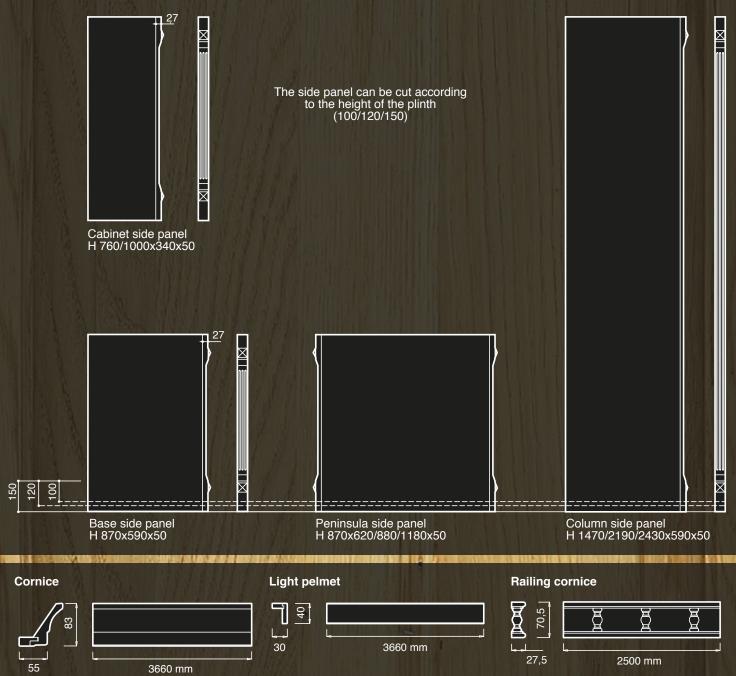

**TECHNICAL SPECIFICATIONS** 

Accessories

Side panels with decored spacer

5

# **TECHNICAL SPECIFICATIONS**

Accessories

Shelf

**Bottle rack** 

Plate rack