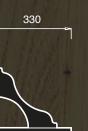

**Glass-panelled front** Frame in solid ash wood with glass panel and removable upright to insert the 4mm glass (glass supplied separately)

**Finishing** Lacquered open pore, with or without coating

# Available measures

|      | 447 | 597 | 897 |
|------|-----|-----|-----|
| 1317 | *   | *   |     |
| 957  | *   |     |     |
| 717  | *   | *   |     |
| 477  | *   | *   | *   |

**Drawers** Solid ash wood with joints