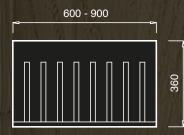

# Available measures

|      | 447 | 597 | 897 |
|------|-----|-----|-----|
| 1317 | *   | *   |     |
| 957  | *   |     |     |
| 717  | *   | *   |     |
| 477  | *   | *   | *   |

**Drawers** Solid ash wood with joints