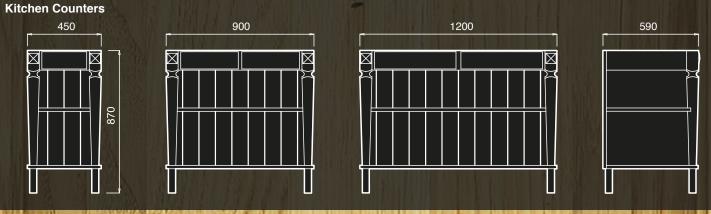

# **TECHNICAL SPECIFICATIONS**

Accessories

Shelf

**Bottle rack** 

Plate rack