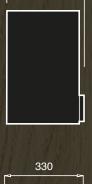

# Doors, glassdoors, drawers and spacers

| Doors                   |
|-------------------------|
| Frame in solid ash wood |
| and ash veneered panel  |
| The panel can be        |
| smoothed or ribbed      |
|                         |

# Available measures

|      | 297 | 397 | 447 | 597 | 897 |
|------|-----|-----|-----|-----|-----|
| 1317 |     |     | *   | *   |     |
| 957  | *   | *   | *   | *   |     |
| 717  | *   | *   | *   | *   |     |
| 597  |     |     |     | *   |     |
| 477  |     | *   | *   | *   | *   |
| 357  |     | *   | *   | *   | *   |