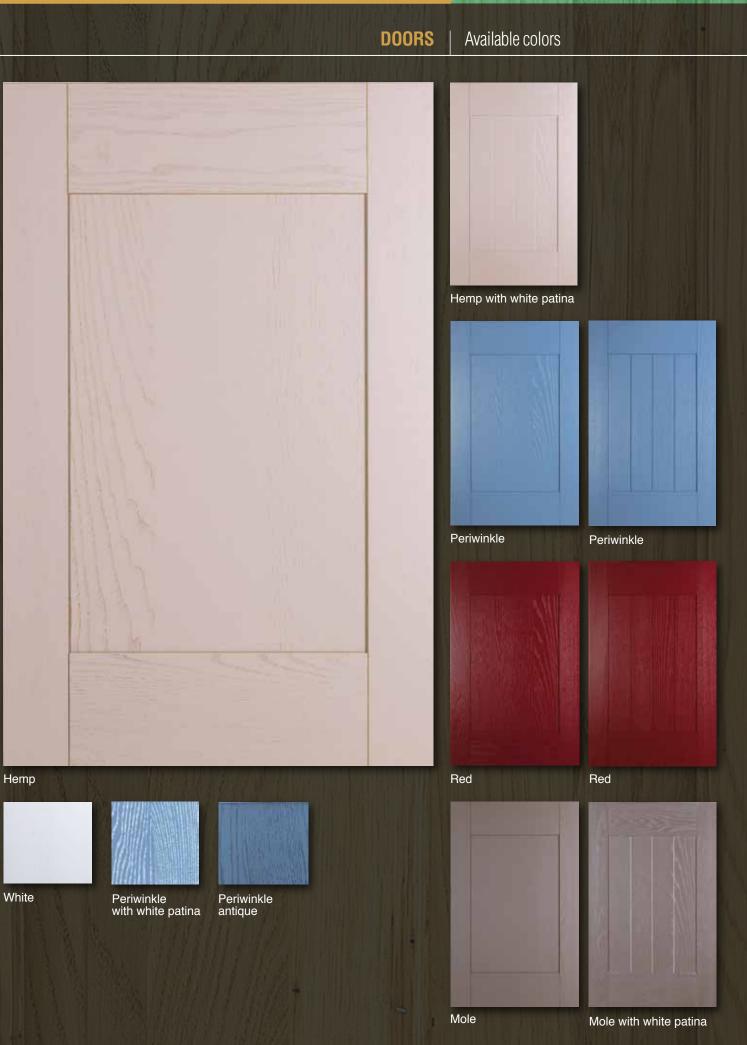

## Selection 006

Is a flexible product line that offers wide opportunities in the composition of kitchens thanks to the possibility of alternating the central panel and inserting additional elements.

The choice of the finishing, with or without patina, characterizes the environment in a traditional or more contemporary way, thus responding to the diverse needs of today's customers and guests.