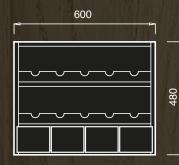

# **TECHNICAL SPECIFICATIONS**

Accessories

Shelf

**Bottle rack** 

Plate rack