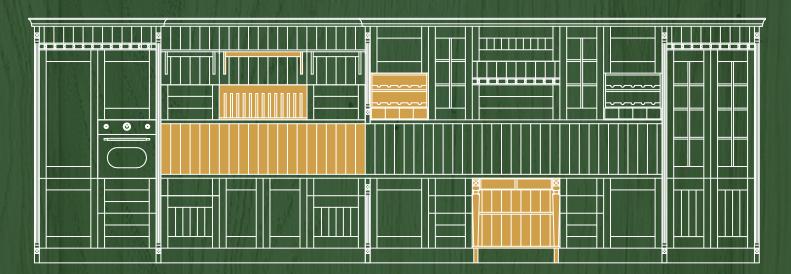

## Selection 006

Is a flexible product line that offers wide opportunities in the composition of kitchens thanks to the possibility of alternating the central panel and inserting additional elements.

The choice of the finishing, with or without patina, characterizes the environment in a traditional or more contemporary way, thus responding to the diverse needs of today's customers and guests.

# Doors, glassdoors, drawers and spacers

| Doors                   |
|-------------------------|
| Frame in solid ash wood |
| and ash veneered panel  |
| The panel can be        |
| smoothed or ribbed      |
|                         |

**Glass-panelled front** Frame in solid ash wood with glass panel and removable upright to insert the 4mm glass (glass supplied separately)

**Finishing** Lacquered open pore, with or without coating

Spacers Smoothed solid ash wood