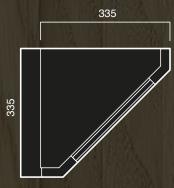

|     |     |     |     |     |

# Selection 083



# **TECHNICAL SPECIFICATIONS**

# Doors and glassdoors



### Glassdoors

Frame in solid wood processed with antique effect; removable upright to insert a 4mm glass (glass supplied separately)

Finishing Lacquered with antiquing

### Available measures

|      | 445 | 595 | 895 |
|------|-----|-----|-----|
| 1317 | *   |     |     |
| 957  | *   |     |     |
| 717  | *   | *   |     |
| 477  |     | *   | *   |
| 357  | *   | *   | *   |





Doors with glass and central panel Solid wood frame processed with antique effect

Finishing Lacquered with antiquing

## Available measures

|      | 445 |
|------|-----|
| 1557 | *   |
| 957  | *   |

# Selection 083



# **TECHNICAL SPECIFICATIONS**

## Accessories

## Angled suspended cupboard



## Angled base

98



# Angled frame with flower H 717/957



Solid wood frame processed with antique effect and engraved decorations

# Angled front door H 717



Solid wood frame and central panel processed with antique effect

# Angled glassdoor H 717/957



Frame in solid wood processed with antique effect; removable upright to insert a 4mm glass (glass supplied separately)

Side panel with flower Solid wood stripe pantographed and processed with antique effect

**Shaped Stripe**Solid wood stripe shaped and processed with antique effect



H 100 x 600/800/900/1050/1200/1350/1500

H 717/1157/1317/2037/2277 x 145

# FEATURES OF THE MATERIAL

Wood is a natural material that remains alive in time.

The use of solid wood involves differences in grain or shade among some of the parts and t