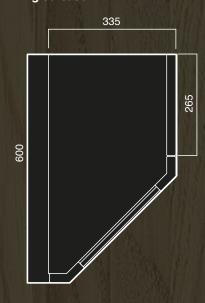

|     |

# Selection 083



# **TECHNICAL SPECIFICATIONS**

# Doors and glassdoors



### Glassdoors

Frame in solid wood processed with antique effect; removable upright to insert a 4mm glass (glass supplied separately)

Finishing Lacquered with antiquing

### Available measures

|      | 445 | 595 | 895 |
|------|-----|-----|-----|
| 1317 | *   |     |     |
| 957  | *   |     |     |
| 717  | *   | *   |     |
| 477  |     | *   | *   |
| 357  | *   | *   | *   |





Doors with glass and central panel Solid wood frame processed with antique effect

Finishing Lacquered with antiquing

## Available measures

|      | 445 |
|------|-----|
| 1557 | *   |
| 957  | *   |

# Selection 083



# **TECHNICAL SPECIFICATIONS**

## Accessories

## Angled suspended cupboard



## Angled base

98



# Angled frame with flower H 717/957



Solid wood frame processed with antique effect and engraved decorations

# Angled front door H 717



Solid wood frame and central panel processed with antique effect

# Angled glassdoor H 717/957



Frame in solid wood processed with antique effect; removable upright to insert a 4mm glass (glass supplied separately)

Side panel with flower Solid wood stripe pantographed and processed with antique effect

**Shaped Stripe**Solid wood stripe shaped and processed with antique effect



H 100 x 600/800/900/1050/1200/1350/1500

H 717/1157/1317/2037/2277 x 145

# FEATURES OF THE MATERIAL

Wood is a natural material that remains alive in time.

The use of solid wood involves differences in grain or shade among some of the parts and this define and enhance