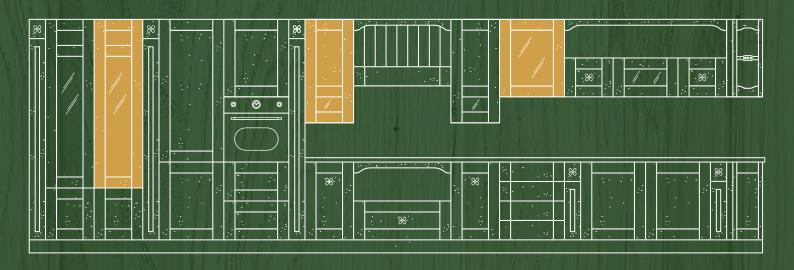

## Accessories

## Angled suspended cupboard

## Angled base

98

# Angled frame with flower H 717/957

Solid wood frame processed with antique effect and engraved decorations

# Angled front door H 717

Solid wood frame and central panel processed with antique effect

# Angled glassdoor H 717/957

Frame in solid wood processed with antique effect; removable upright to insert a 4mm glass (glass supplied separately)

Side panel with flower Solid wood stripe pantographed and processed with antique effect

**Shaped Stripe**Solid wood stripe shaped and processed with antique effect

H 100 x 600/800/900/1050/1200/1350/1500

H 717/1157/1317/2037/2277 x 145