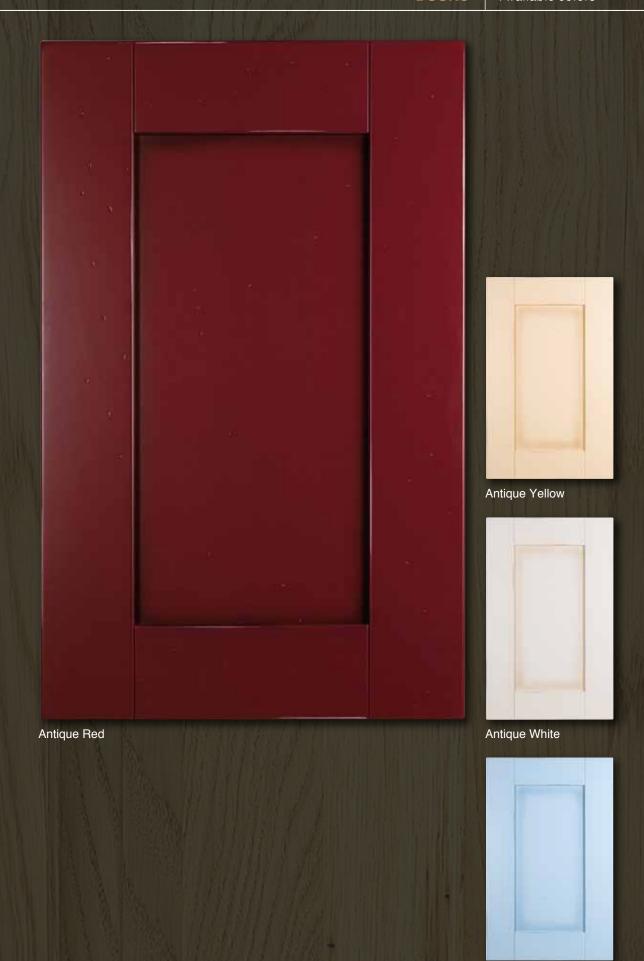

to the needs of:

- Architects, Kitchen Studios,
  Designers and Contractors who
  are looking for high value solutions
  that are immediately available for the
  creation of kitchens and furniture for
  residential housing, high level
  buildings and villas
- Kitchen Manufacturers who want to widen their range of Kitchens without having to increase the level of inventories in stock
- Wholesalers and Retailers of kitchen components in Europe.

## Selection 083

Expresses the tradition of Italian farmhouses furnished in real wood and lacquered with classic colors, artifacts that were embellished wear and over time.

The special processing to "antique effect" on the solid and the finish make this product line of high quality and value.

100% Made in Italy



2

**DOORS** 

Available colors



Antique Light Blue



# **TECHNICAL SPECIFICATIONS**

Doors, drawers and spacers



Frame and central panel in solid wood processed with antique effect"

Finishing Lacquered with antiquing

### **Available measures**

|      | 265 | 295 | 395 | 445 | 595 | 895 |
|------|-----|-----|-----|-----|-----|-----|
| 1557 |     |     |     | *   |     |     |
| 1317 |     | *   |     | *   | *   |     |
| 957  |     | *   | *   | *   | *   |     |
| 717  | *   | *   | *   | *   | *   |     |
| 597  |     |     |     | *   | *   |     |
| 477  |     |     |     | *   | *   | *   |
| 357  |     |     |     | *   | *   | *   |
| 237  |     |     |     |     | *   |     |



Doors with flower Frame and central panel in solid wood processed with antique effect; engraved flower decoration in the centra